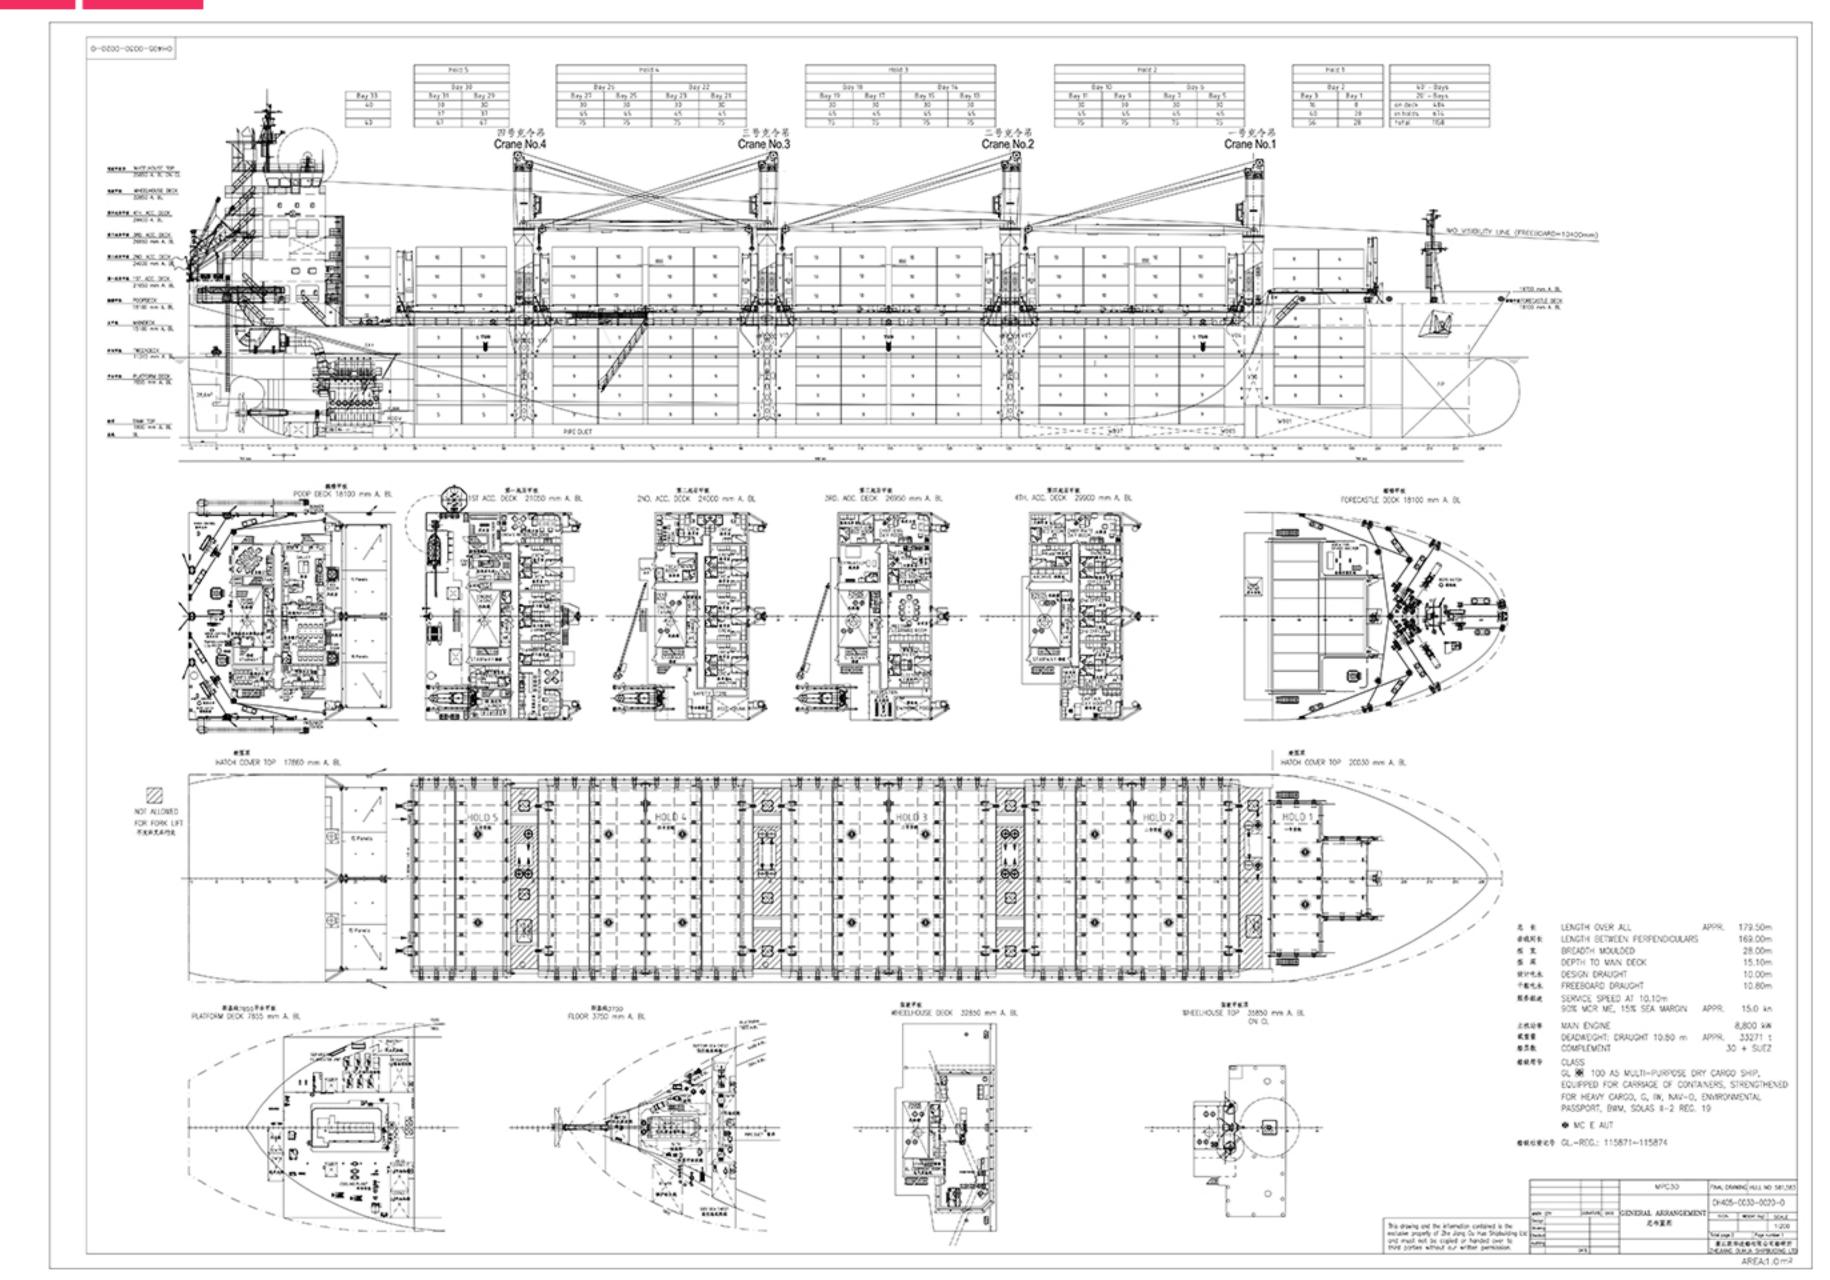

#### DIMENSIONS

| <ul><li>Length over all</li></ul>     | 179.50 m |
|---------------------------------------|----------|
| <ul><li>Length between p.p.</li></ul> | 169.00 m |
| <ul><li>Breadth over all</li></ul>    | 28.23 m  |
| <ul><li>Breadth moulded</li></ul>     | 28.00 m  |
| <ul> <li>Summer draught</li> </ul>    | 10.80 m  |
| <ul><li>Depth moulded</li></ul>       | 15.10 m  |
| <ul><li>Air draft</li></ul>           | 45.00 m  |

### HOLD/HATCH SIZES

| <ul><li>Number of holds/hatches</li></ul> | 5/5                         |
|-------------------------------------------|-----------------------------|
| <ul><li>Hold capacity</li></ul>           | About 39,063 m <sup>3</sup> |
| <ul><li>Hold 1 dimensions</li></ul>       | 12.60 m x 20.04 m           |
| <ul><li>Hold 2 dimensions</li></ul>       | 25.60 m x 24.40 m           |
| <ul><li>Hold 3 dimensions</li></ul>       | 25.60 m x 24.40 m           |
| <ul><li>Hold 4 dimensions</li></ul>       | 25.60 m x 24.40 m           |
| <ul><li>Hold 5 dimensions</li></ul>       | 12.80 m x 24.40 m           |
| <ul><li>Height in holds</li></ul>         | 14.9-15.05 m                |
| <ul><li>Tank top surface</li></ul>        | $2,625  m^2$                |
| <ul> <li>Weather deck surface</li> </ul>  | $2,625  m^2$                |

#### HATCH COVERS/TWEEN

Type of hatch covers Hydraulic folding

Tween deck pontoons 30 x Panels

#### CARGO GEAR

| <ul><li>Cranes (center mount)</li></ul> | 4 x hydraulic x 60 mt SWL              |
|-----------------------------------------|----------------------------------------|
| <ul><li>Load/Outreach</li></ul>         | 60 mt/20 m<br>50 mt/24 m<br>40 mt/30 m |
| <ul><li>Tandem load</li></ul>           | 120 mt SWL (hold 2-4)                  |
| <ul><li>Lifting beam on board</li></ul> | 1 x traverse x 120 mt                  |