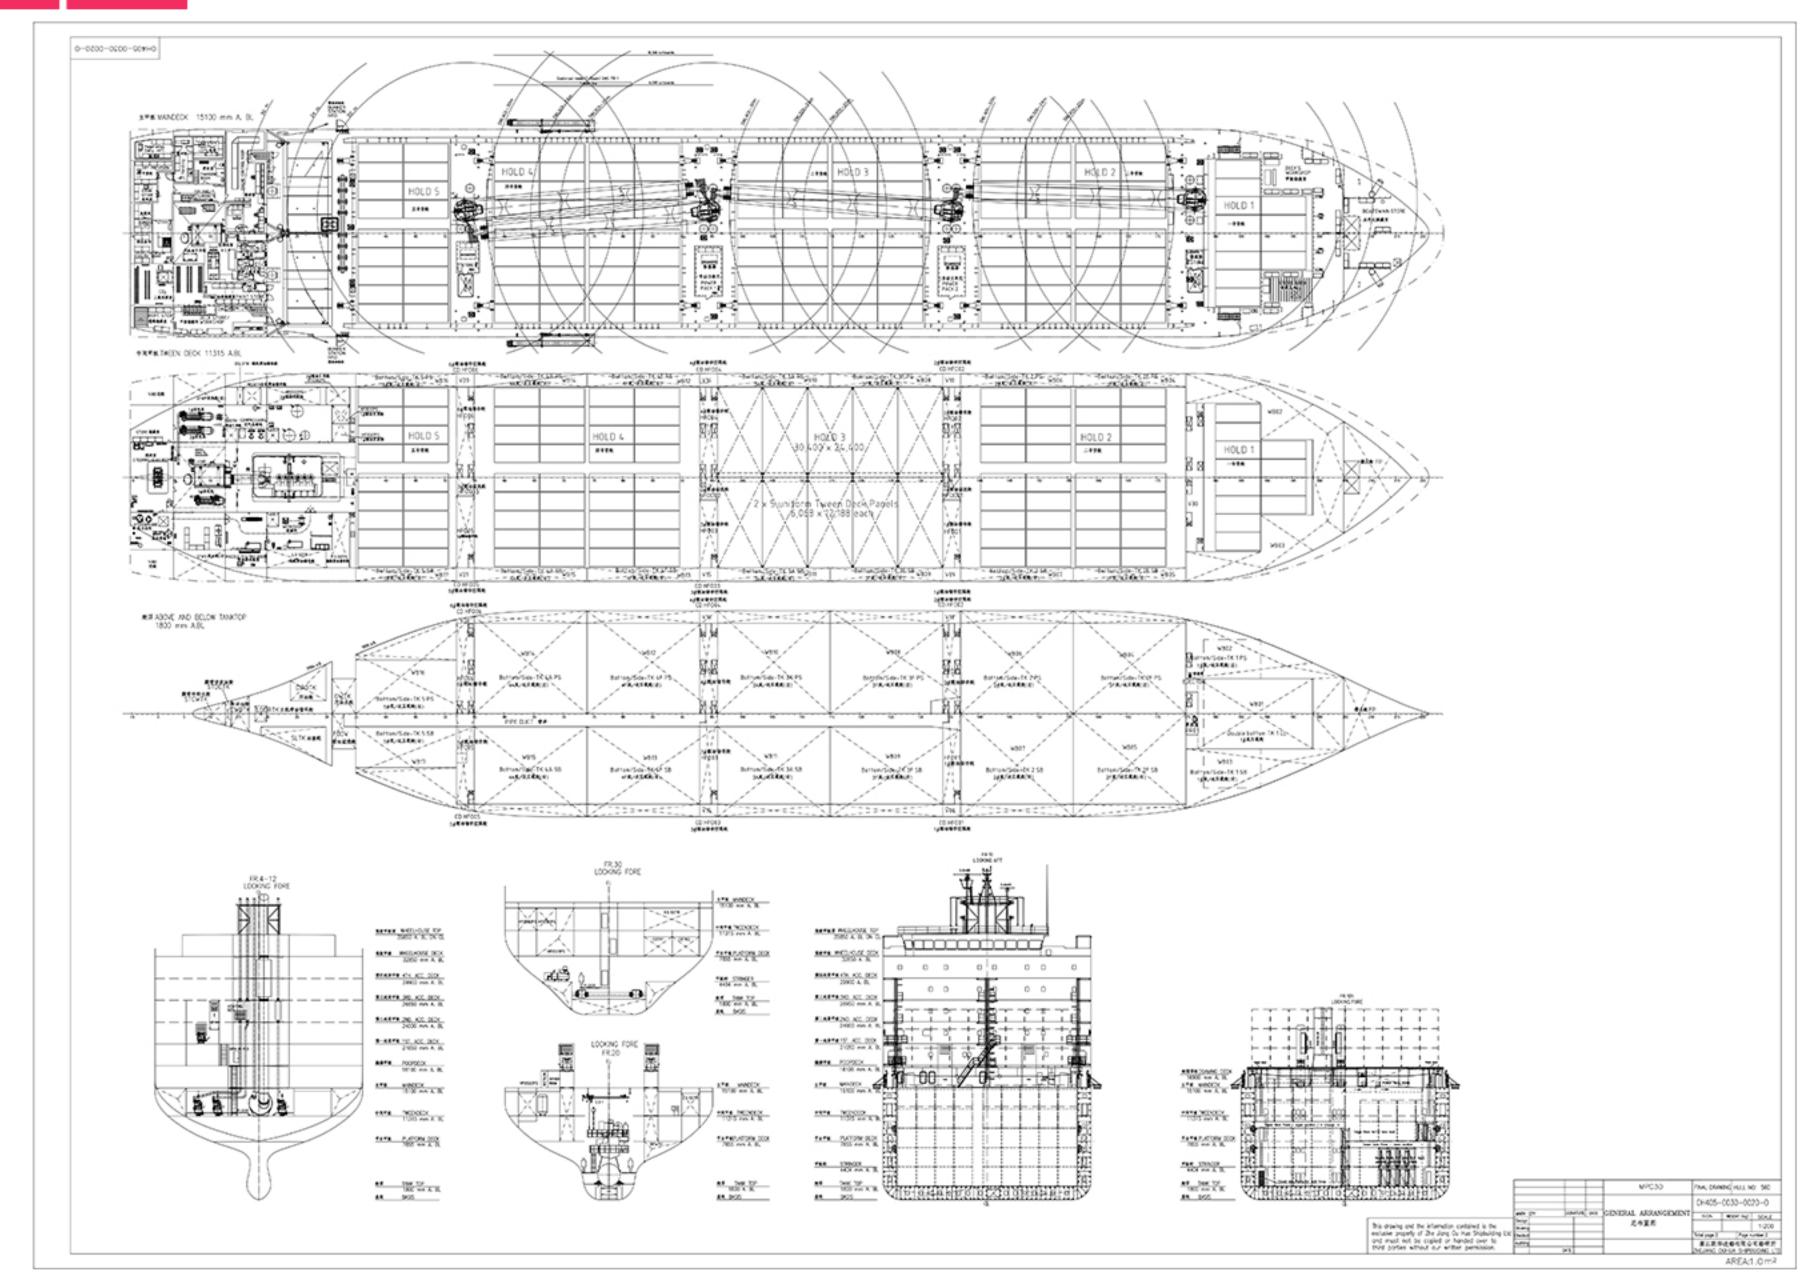

### HOLD/HATCH SIZES

| <ul><li>Number of holds/hatches</li></ul> | 5/5                         |
|-------------------------------------------|-----------------------------|
| <ul><li>Hold capacity</li></ul>           | About 39,063 m <sup>3</sup> |
| <ul><li>Hold 1 dimensions</li></ul>       | 12.60 m x 20.04 m           |
| <ul><li>Hold 2 dimensions</li></ul>       | 25.60 m x 24.40 m           |
| <ul><li>Hold 3 dimensions</li></ul>       | 25.60 m x 24.40 m           |
| <ul><li>Hold 4 dimensions</li></ul>       | 25.60 m x 24.40 m           |
| <ul><li>Hold 5 dimensions</li></ul>       | 12.80 m x 24.40 m           |
| <ul><li>Height in holds</li></ul>         | 14.9-15.05 m                |
| <ul><li>Tank top surface</li></ul>        | $2,625  m^2$                |
| <ul> <li>Weather deck surface</li> </ul>  | $2,625  m^2$                |

#### BUNKERS/BALLAST CAPACITY

| <ul><li>Heavy fuel oil</li></ul> | 1537 m <sup>3</sup>   |
|----------------------------------|-----------------------|
| <ul><li>Marine gas oil</li></ul> | 443 m <sup>3</sup>    |
| <ul><li>Fresh water</li></ul>    | 171 m <sup>3</sup>    |
| <ul><li>Ballast water</li></ul>  | 12,957 m <sup>3</sup> |