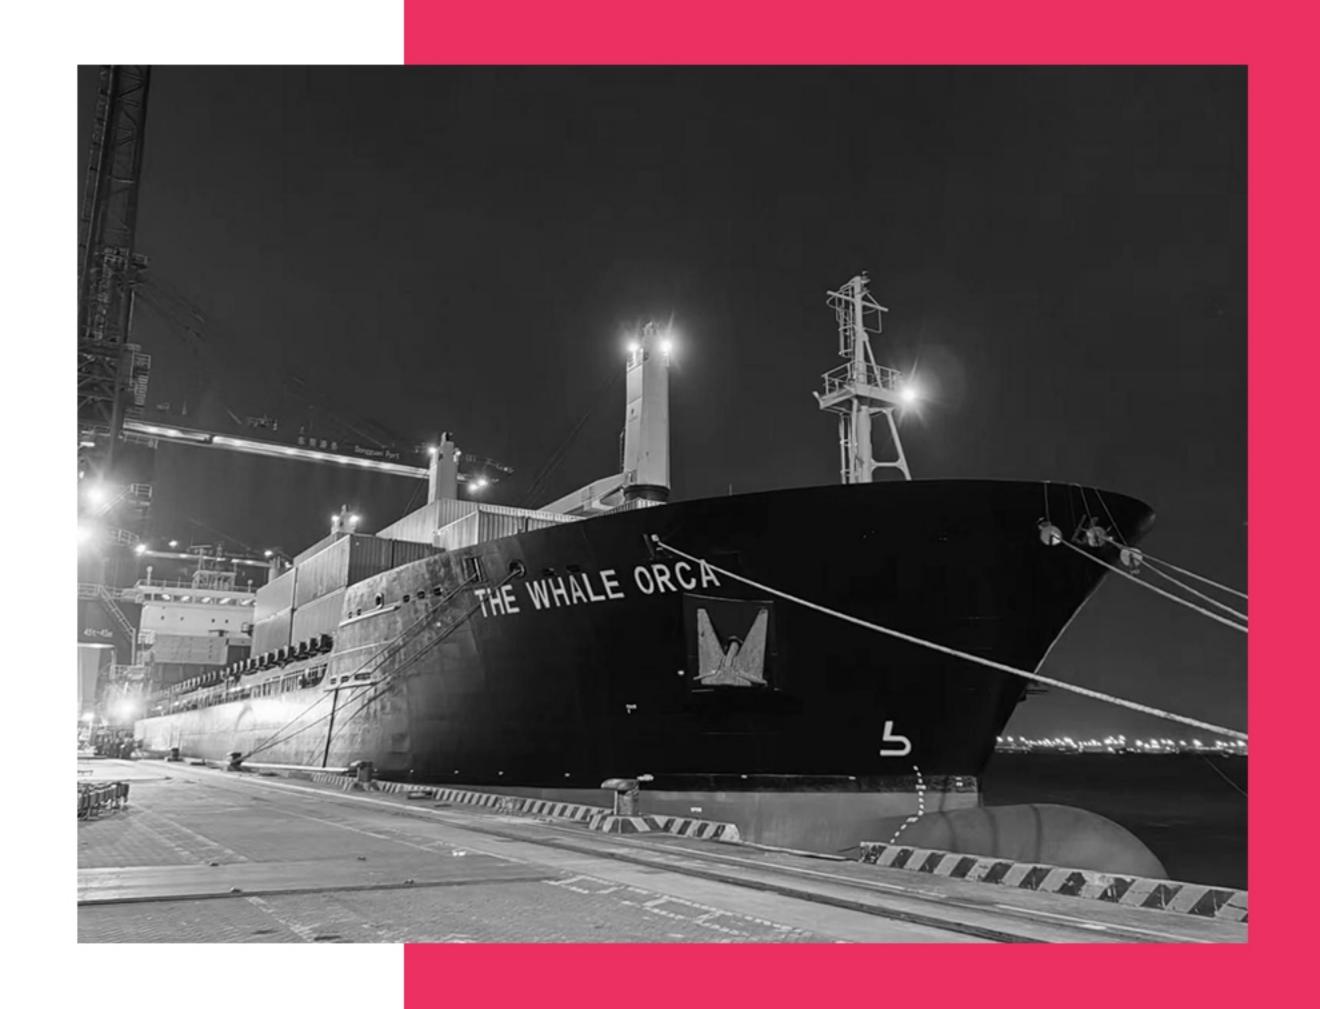

# CARRIER 53'

SHIPS DESCRIPTION

# THE WHALE ORCA



## CARRIER 53' THE WHALE ORCA ===

REGISTRATION

## TONNAGE

|                                    | _                                                                                                                                           |
|------------------------------------|---------------------------------------------------------------------------------------------------------------------------------------------|
| <ul><li>Call sign</li></ul>        | A8TV8                                                                                                                                       |
| <ul><li>IMO number</li></ul>       | 9509607                                                                                                                                     |
| <ul><li>Por